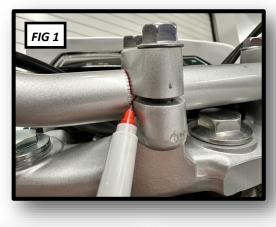

## **Installation Instructions:**

- Note the positioning of the handle bars.
   (If needed, draw a outline of the mounts on the handle bars). (Fig.1)
- Remove the mask from the bike by unscrewing the three mounting points. (Fig 2)
- 3. Unplug the ignition switch from the main wiring harness.
- Remove the 4 OEM handlebar bolts. (FIG 3)
- 5. Remove the ignition housing from the OEM mount by backing the rubber cover off and push the two side pinch points in to release it. (FIG 4)
- 6. Reinstall the ignition switch into the **Tusk Dash Panel**. *(FIG 4)*