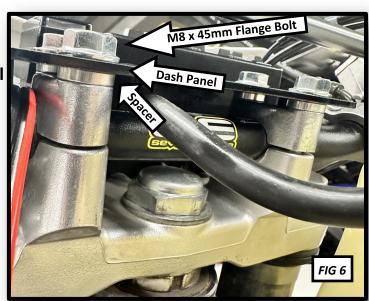

- 7. Using the (4) M8 P1.25 x 45mm Flange

  Hex Head Bolts, secure the Tusk Dash Panel
  by placing the Aluminum Spacers between
  the Dash Panel and the handlebar clamps.

  (Fig.6)
- 8. Plug the ignition switch plug back into the wire harness.
- 9. Reinstall the mask onto the bike.