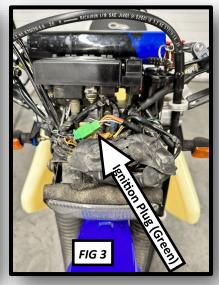

## **Installation Instructions:**

- Note the positioning of the handle bars.
   (If needed, draw a outline of the mounts on the handle bars). (Fig.1)
- Remove the mask from the bike by unscrewing the three mounting points. (Fig 2)
- 3. Unplug the ignition switch from the main wiring harness.
- Remove the 4 OEM handlebar bolts. (FIG 3)
- 5. Remove the ignition housing from the OEM mount by backing the rubber cover off and push the two side pinch points in to release it. (FIG 4)
- 6. Reinstall the ignition switch into the **Tusk Dash Panel**. *(FIG 4)*