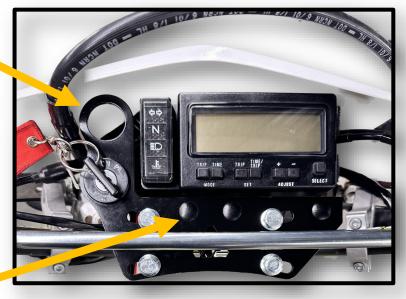

## **Installation Instructions:**

- Note the positioning of the handle bars.
   (If needed, draw a outline of the mounts on the handle bars). (Fig.1)
- Remove the mask from the bike by unscrewing the three mounting points. (Fig 2)
- 3. Unplug the ignition switch from the main wiring harness.
- Remove the 4 OEM handlebar bolts. (FIG 3)
- 5. Remove the ignition housing from the OEM mount by backing the rubber cover off and push the two side pinch points in to release it. (FIG 4)
- 6. Reinstall the ignition switch into the **Tusk Dash Panel**. *(FIG 4)*

- 7. Using the (4) M8 P1.25 x 45mm Flange

  Hex Head Bolts, secure the Tusk Dash Panel
  by placing the Aluminum Spacers between
  the Dash Panel and the handlebar clamps.

  (Fig.6)
- 8. Plug the ignition switch plug back into the wire harness.
- 9. Reinstall the mask onto the bike.