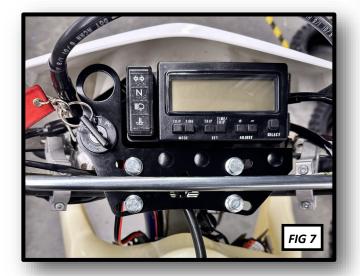

- 7. Using the (4) M8 P1.25 x 45mm Flange

  Hex Head Bolts, secure the Tusk Dash Panel
  by placing the Aluminum Spacers between
  the Dash Panel and the handlebar clamps.

  (Fig.6)
- 8. Plug the ignition switch plug back into the wire harness.
- 9. Reinstall the mask onto the bike.