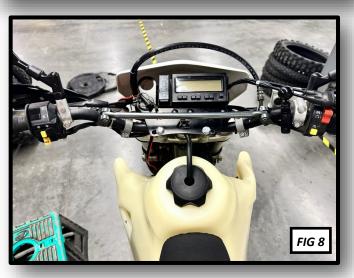

- 7. Using the (4) M8 P1.25 x 45mm Flange

  Hex Head Bolts, secure the Tusk Dash Panel
  by placing the Aluminum Spacers between
  the Dash Panel and the handlebar clamps.

  (Fig.6)
- 8. Plug the ignition switch plug back into the wire harness.
- 9. Reinstall the mask onto the bike.