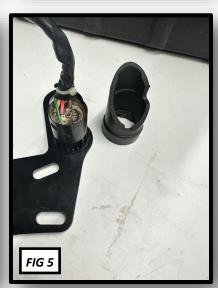

## **Installation Instructions:**

- Note the positioning of the handle bars.
   (If needed, draw a outline of the mounts on the handle bars). (Fig.1)
- Remove the mask from the bike by unscrewing the three mounting points. (Fig 2)
- 3. Unplug the ignition switch from the main wiring harness.
- Remove the 4 OEM handlebar bolts. (FIG 3)
- 5. Remove the ignition housing from the OEM mount by backing the rubber cover off and push the two side pinch points in to release it. (FIG 4)
- 6. Reinstall the ignition switch into the **Tusk Dash Panel**. *(FIG 4)*