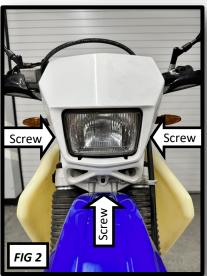

## **Installation Instructions:**

- Note the positioning of the handle bars.
   (If needed, draw a outline of the mounts on the handle bars). (Fig.1)
- Remove the mask from the bike by unscrewing the three mounting points. (Fig 2)
- 3. Unplug the ignition switch from the main wiring harness.
- Remove the 4 OEM handlebar bolts. (FIG 3)
- 5. Remove the ignition housing from the OEM mount by backing the rubber cover off and push the two side pinch points in to release it. (FIG 4)
- 6. Reinstall the ignition switch into the **Tusk Dash Panel**. *(FIG 4)*