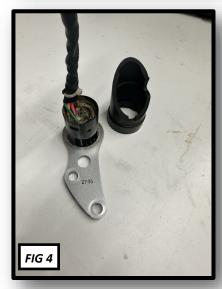

## **Installation Instructions:**

- Note the positioning of the handle bars.
   (If needed, draw a outline of the mounts on the handle bars). (Fig.1)
- Remove the mask from the bike by unscrewing the three mounting points. (Fig 2)
- 3. Unplug the ignition switch from the main wiring harness.
- Remove the 4 OEM handlebar bolts. (FIG 3)
- 5. Remove the ignition housing from the OEM mount by backing the rubber cover off and push the two side pinch points in to release it. (FIG 4)
- 6. Reinstall the ignition switch into the **Tusk Dash Panel**. *(FIG 4)*